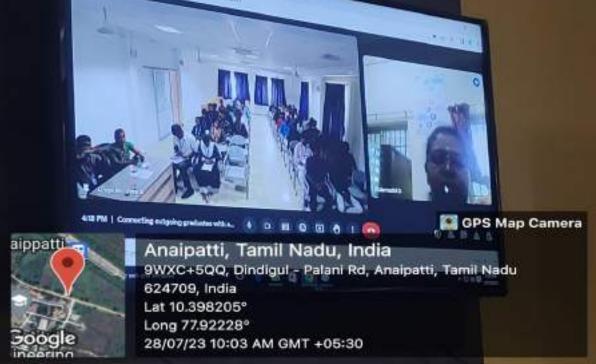

## **About the Event:**

SSMIET's Institutions Innovation Council have organized a Panel Discussion session on Innovation and Startup "Connecting Outgoing graduates with Startup Ecosystem". Eminent Speakers from various startup ecosystems have given valuable outputs to the students and faculties on How to develop a start- up skills" and about the schemes of government which are providing for the start-up enablers. 164 Students and 15 faculty members from various departments have made their presence in the event. The Event was conducted in hybrid mode (Online and Offline).

## **Glimpses of the Event:**

Discussion by Mrs. G. Valarmathi (AsP, Sairam Institute of Technology)

Chief Guest Honoring by Dr. Karthigai Lakshmi, Dean/Academics, SSMIET

Discussion by Mr. G. Simiyon (Assistant Director, MSME- Tirunelveli)