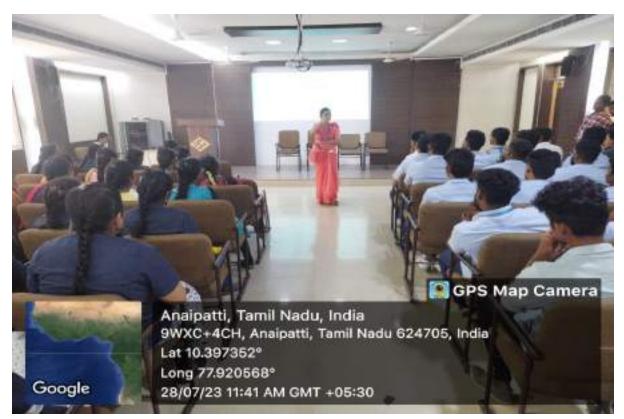

## **Glimpses of the Event:**

Discussion by Mrs. G. Valarmathi (AsP, Sairam Institute of Technology)

Chief Guest Honoring by Dr. Karthigai Lakshmi, Dean/Academics, SSMIET

Discussion by Mr. G. Simiyon (Assistant Director, MSME- Tirunelveli)