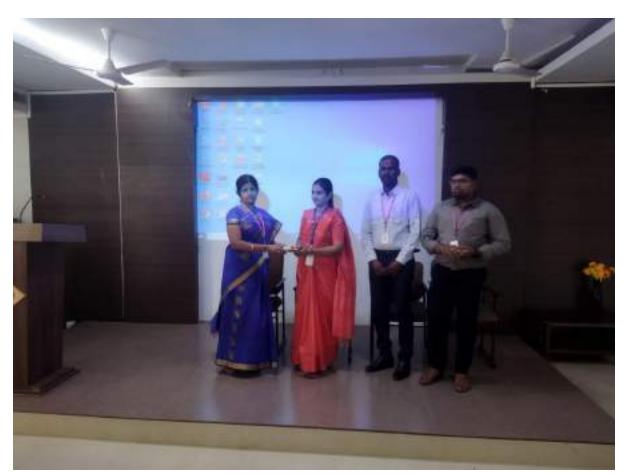

## **Glimpses of the Event:**

Discussion by Mrs. G. Valarmathi (AsP, Sairam Institute of Technology)

Chief Guest Honoring by Dr. Karthigai Lakshmi, Dean/Academics, SSMIET

Discussion by Mr. G. Simiyon (Assistant Director, MSME- Tirunelveli)