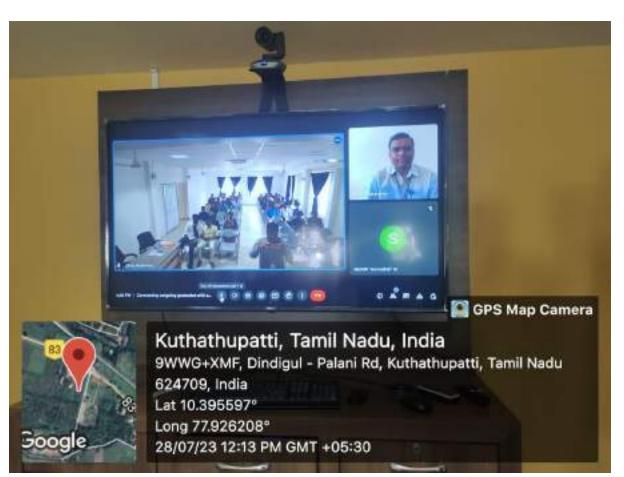

## **About the Event:**

SSMIET's Institutions Innovation Council have organized a Panel Discussion session on Innovation and Startup "Connecting Outgoing graduates with Startup Ecosystem". Eminent Speakers from various startup ecosystems have given valuable outputs to the students and faculties on How to develop a start- up skills" and about the schemes of government which are providing for the start-up enablers. 164 Students and 15 faculty members from various departments have made their presence in the event. The Event was conducted in hybrid mode (Online and Offline).

Session by Dr. R. Sankaranarayanan (ACIC- Mepco Innovative Foundation)

Conclusion by Mrs. S. Saranya (Project Associate, Startup TN, Madurai Regional Hub)

Dindigul – Palani Highway, Dindigul – 624 002

(Approved by AICTE, New Delhi, Affiliated to Anna University, Chennai, Accredited by NAAC)