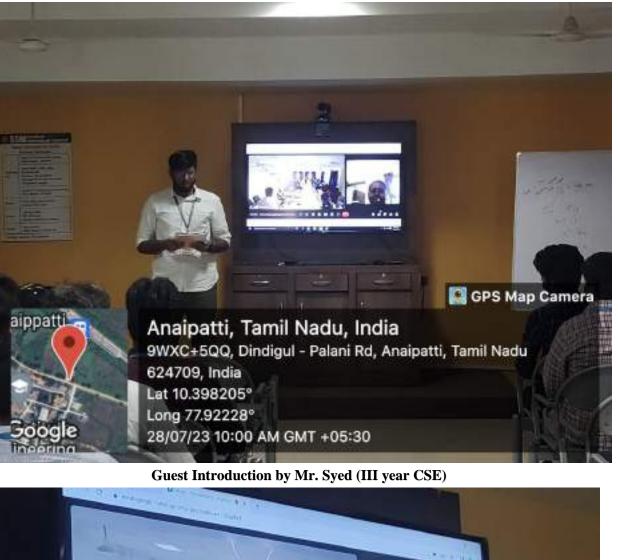

## **Glimpses of the Event:**

Discussion by Mrs. G. Valarmathi (AsP, Sairam Institute of Technology)

Chief Guest Honoring by Dr. Karthigai Lakshmi, Dean/Academics, SSMIET

Discussion by Mr. G. Simiyon (Assistant Director, MSME- Tirunelveli)