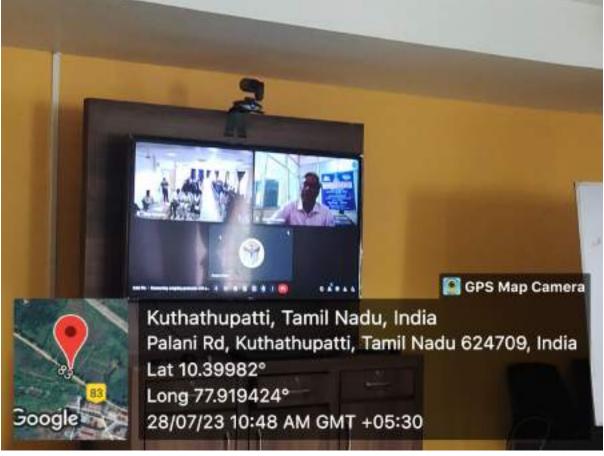

## **About the Event:**

SSMIET's Institutions Innovation Council have organized a Panel Discussion session on Innovation and Startup "Connecting Outgoing graduates with Startup Ecosystem". Eminent Speakers from various startup ecosystems have given valuable outputs to the students and faculties on How to develop a start- up skills" and about the schemes of government which are providing for the start-up enablers. 164 Students and 15 faculty members from various departments have made their presence in the event. The Event was conducted in hybrid mode (Online and Offline).

Session by Dr. R. Sankaranarayanan (ACIC- Mepco Innovative Foundation)

Conclusion by Mrs. S. Saranya (Project Associate, Startup TN, Madurai Regional Hub)

Dindigul – Palani Highway, Dindigul – 624 002

(Approved by AICTE, New Delhi, Affiliated to Anna University, Chennai, Accredited by NAAC)